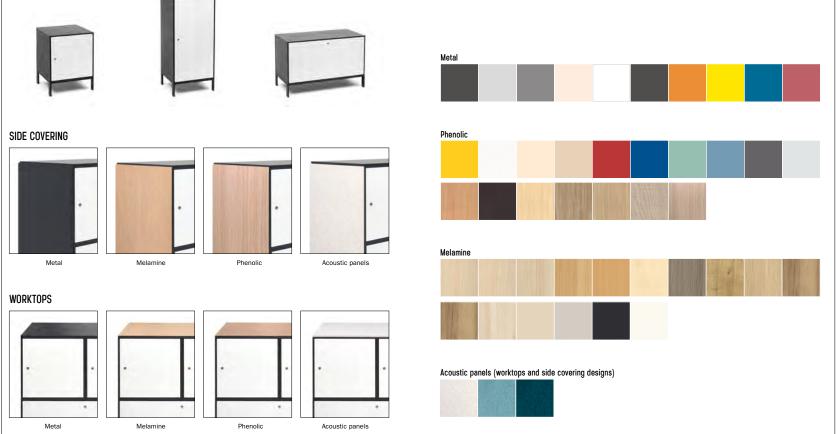

- Electrificable
- Doors, worktops, and side covering designs to choose from over 80 personalitzable finishing from metal, melamine, phenolic board, and acoustic panels.
- Seats
- Accessories (light, hangers, planters, shelves...)

### Kuboa summary

These colours options are standard, Mas-Office can personalize special orders. Module structure built on steel sheet and painted on black epoxy.

Two hangers kit

Halogen light

Design by Bet Blanch