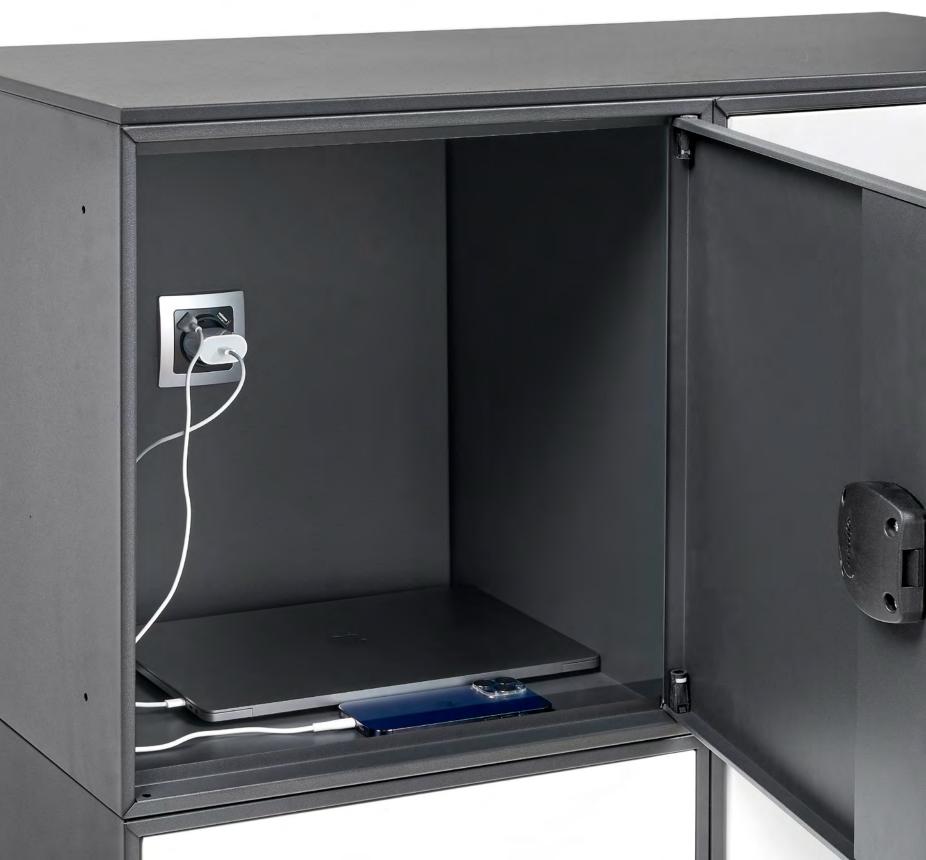

### Kuboa is electrificable

Electric panels.
Connect and assemble.

Kuboa is easily to electrify

Kuboa modules can be electrified through a panel with a schuko connection and two USB charging stations.

Can be easily assembled to the modules.