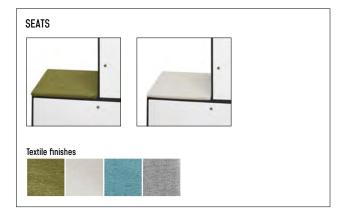

- Electrificable
- Doors, worktops, and side covering designs to choose from over 80 personalitzable finishing from metal, melamine, phenolic board, and acoustic panels.
- Seats
- Accessories (light, hangers, planters, shelves...)