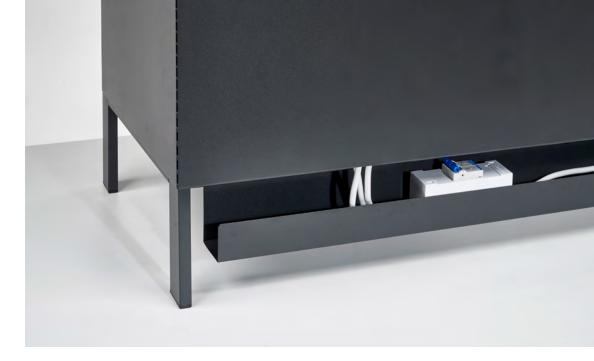

### Kuboa is electrificable

Electric panels.
Connect and assemble.

Kuboa is easily to electrify

Kuboa modules can be electrified through a panel with a schuko connection and two USB charging stations.

Can be easily assembled to the modules.