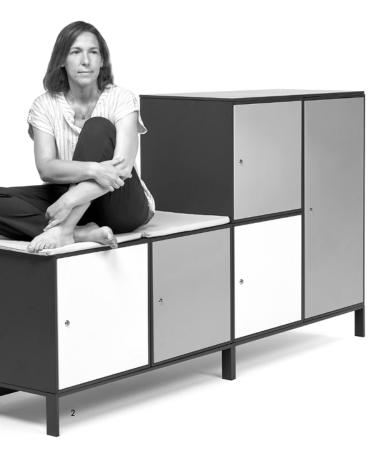

#### Bet Blanch Industrial designer

| Adaptable             | 2  |
|-----------------------|----|
| Simple and modifiable | 4  |
| Electrificable        | 6  |
| Personalizable        | 10 |
| Kuboa options         | 12 |

Design by Bet Blanch

### Kuboa summary

These colours options are standard, Mas-Office can personalize special orders. Module structure built on steel sheet and painted on black epoxy.

Two hangers kit

Halogen light

Design by Bet Blanch