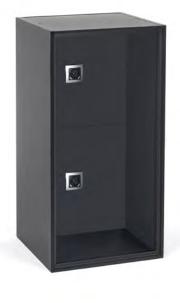

### Kuboa is a simple and configurable system

Kuboa simplicity.

Everything starts through two configurable modules, with the possibilities to electrify and personalize materials, accessories, and colours according to your space's needs.

- Electrificable
- Doors, worktops, and side covering designs to choose from over 80 personalitzable finishing from metal, melamine, phenolic board, and acoustic panels.
- Seats
- Accessories (light, hangers, planters, shelves...)