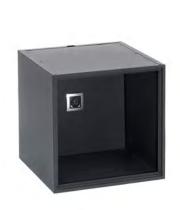

### Kuboa is a simple and configurable system

Kuboa simplicity.

Everything starts through two configurable modules, with the possibilities to electrify and personalize materials, accessories, and colours according to your space's needs.

- Electrificable
- Doors, worktops, and side covering designs to choose from over 80 personalitzable finishing from metal, melamine, phenolic board, and acoustic panels.
- Seats
- Accessories (light, hangers, planters, shelves...)