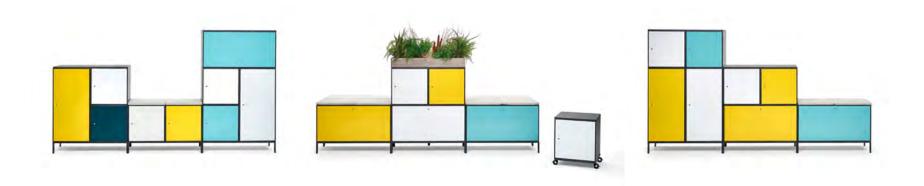

## Welcome to Kuboa Welcome to adaptive storage system

Kuboa is a module system that adapts to every environment.

Two combinable modules, able to be electrified, with accessories and more than 80 personalizable finishing touches.

Almost infinite options.

### Kuboa is a simple and configurable system

Kuboa simplicity.

Everything starts through two configurable modules, with the possibilities to electrify and personalize materials, accessories, and colours according to your space's needs.

# Kuboa, one system, infinite solutions