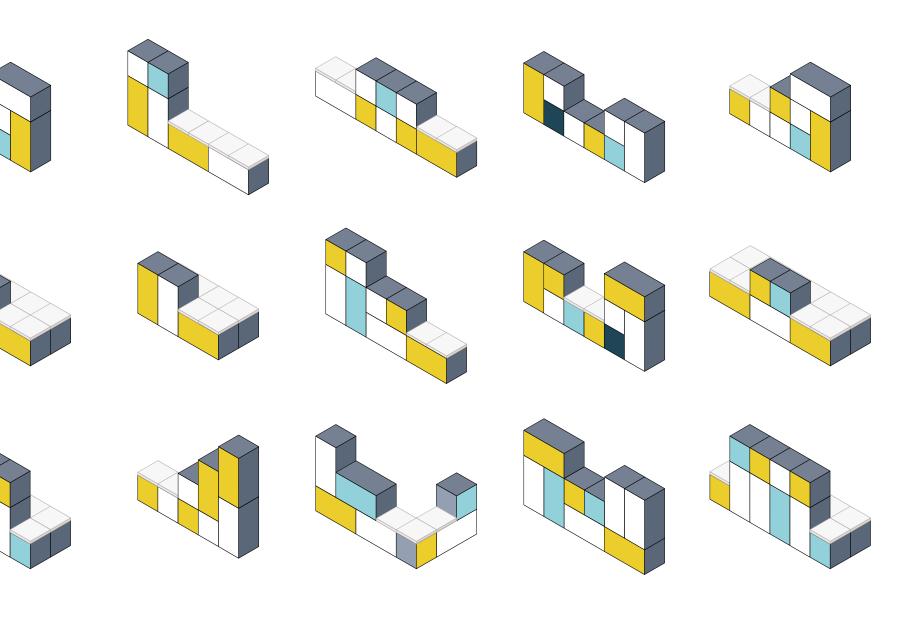

, accessories, and colours according to your space's needs.







- Electrificable
- Doors, worktops, and side covering designs to choose from over 80 personalitzable finishing from metal, melamine, phenolic board, and acoustic panels.
- Seats
- Accessories (light, hangers, planters, shelves...)

Kuboa is ecodesigned.

Materials and productive processes have been minimized to reduce environmental impact.





### Kuboa is electrificable



Electric panels.
Connect and assemble.





Kuboa is easily to electrify







Kuboa modules can be electrified through a panel with a schuko connection and two USB charging stations.

Can be easily assembled to the modules.









# Many workspaces in a single workspace





#### Kuboa is personalizable





# Kuboa, one system, infinite solutions









### Kuboa summary







These colours options are standard, Mas-Office can personalize special orders. Module structure built on steel sheet and painted on black epoxy.







Two hangers kit

Halogen light















Design by Bet Blanch