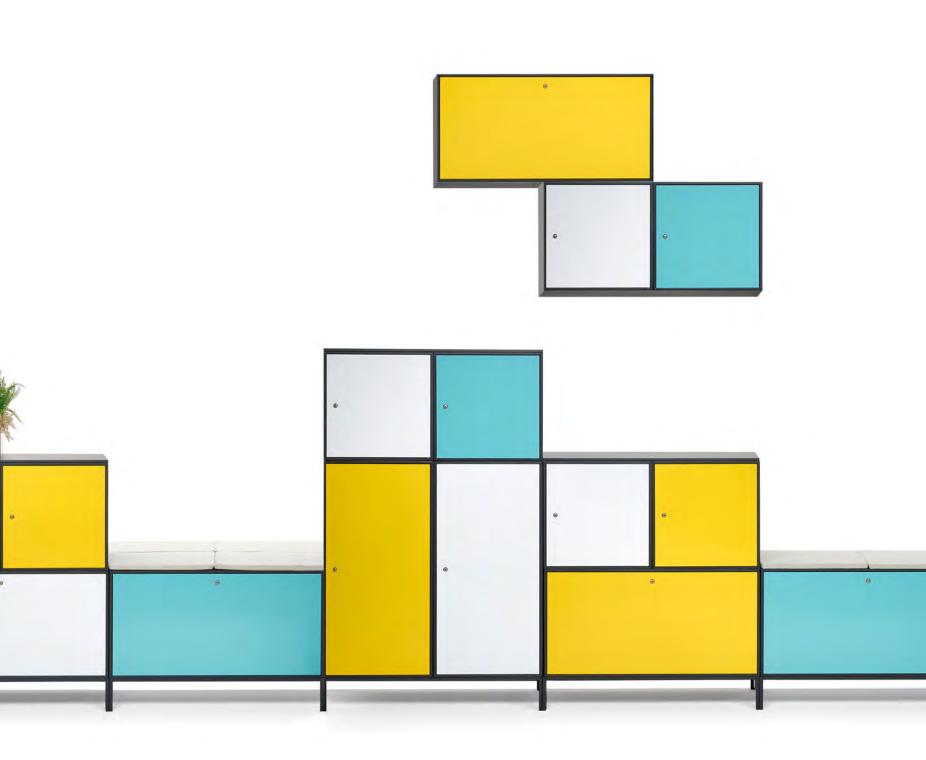

## Welcome to Kuboa Welcome to adaptive storage system

Kuboa is a module system that adapts to every environment.

Two combinable modules, able to be electrified, with accessories and more than 80 personalizable finishing touches.

### Kuboa is a simple and configurable system

Kuboa simplicity.

Everything starts through two configurable modules, with the possibilities to electrify and personalize materials, accessories, and colours according to your space's needs.

# Kuboa, one system, infinite solutions