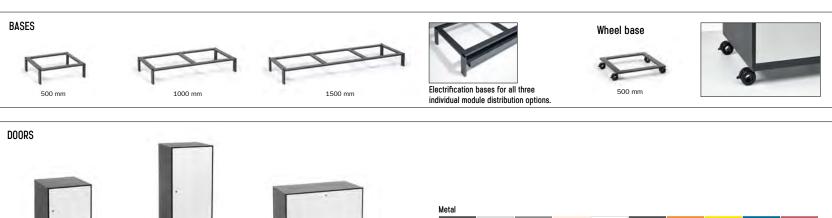

### Kuboa is electrificable

Electric panels.
Connect and assemble.

Kuboa is easily to electrify

Kuboa modules can be electrified through a panel with a schuko connection and two USB charging stations.

Can be easily assembled to the modules.