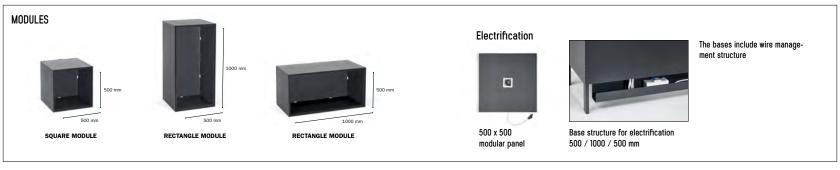

## Welcome to Kuboa Welcome to adaptive storage system

Kuboa is a module system that adapts to every environment.

Two combinable modules, able to be electrified, with accessories and more than 80 personalizable finishing touches.

### Kuboa is a simple and configurable system

Kuboa simplicity.

Everything starts through two configurable modules, with the possibilities to electrify and personalize materials, accessories, and colours according to your space's needs.