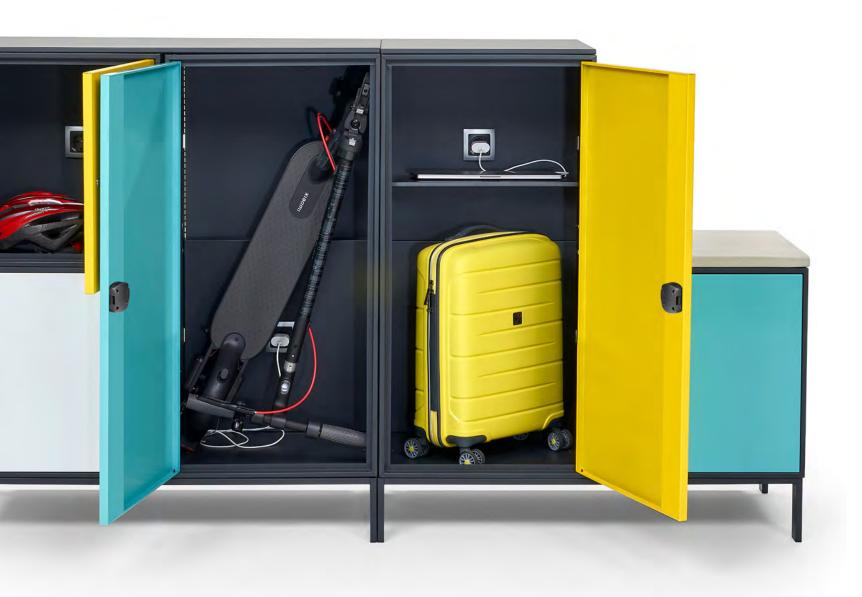

## Welcome to Kuboa Welcome to adaptive storage system

Kuboa is a module system that adapts to every environment.

Two combinable modules, able to be electrified, with accessories and more than 80 personalizable finishing touches.

### Kuboa is a simple and configurable system

Kuboa simplicity.

Everything starts through two configurable modules, with the possibilities to electrify and personalize materials, accessories, and colours according to your space's needs.

### Kuboa is electrificable

Electric panels.
Connect and assemble.

Kuboa is easily to electrify

Kuboa modules can be electrified through a panel with a schuko connection and two USB charging stations.

Can be easily assembled to the modules.