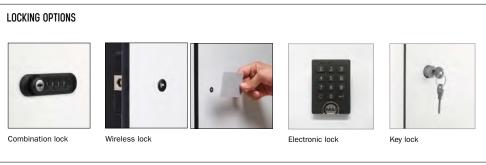

- Electrificable
- Doors, worktops, and side covering designs to choose from over 80 personalitzable finishing from metal, melamine, phenolic board, and acoustic panels.
- Seats
- Accessories (light, hangers, planters, shelves...)