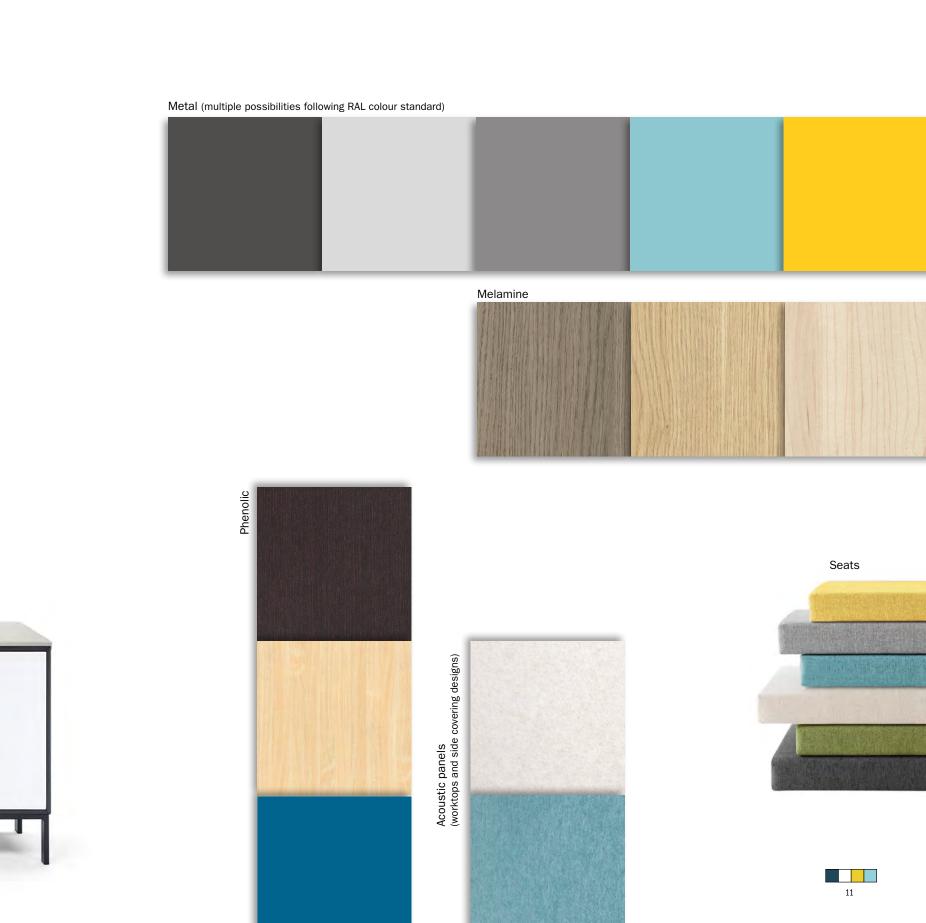

- Electrificable
- Doors, worktops, and side covering designs to choose from over 80 personalitzable finishing from metal, melamine, phenolic board, and acoustic panels.
- Seats
- Accessories (light, hangers, planters, shelves...)

### Kuboa summary

These colours options are standard, Mas-Office can personalize special orders. Module structure built on steel sheet and painted on black epoxy.

Two hangers kit

Halogen light

Design by Bet Blanch