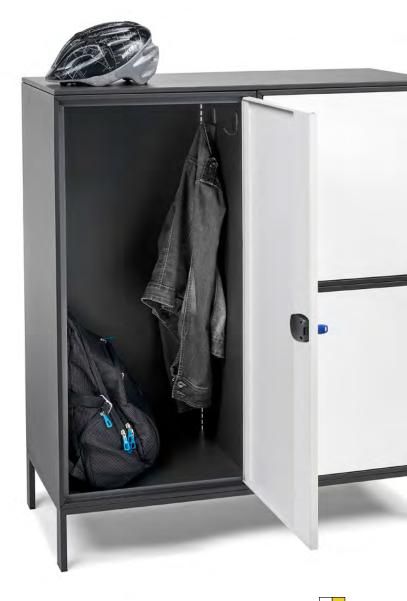

## Welcome to Kuboa Welcome to adaptive storage system

Kuboa is a module system that adapts to every environment.

Two combinable modules, able to be electrified, with accessories and more than 80 personalizable finishing touches.

### Kuboa is a simple and configurable system

Kuboa simplicity.

Everything starts through two configurable modules, with the possibilities to electrify and personalize materials, accessories, and colours according to your space's needs.

- Electrificable
- Doors, worktops, and side covering designs to choose from over 80 personalitzable finishing from metal, melamine, phenolic board, and acoustic panels.
- Seats
- Accessories (light, hangers, planters, shelves...)