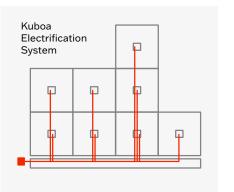

### Kuboa is electrificable

Electric panels.
Connect and assemble.

Kuboa is easily to electrify

Kuboa modules can be electrified through a panel with a schuko connection and two USB charging stations.

Can be easily assembled to the modules.