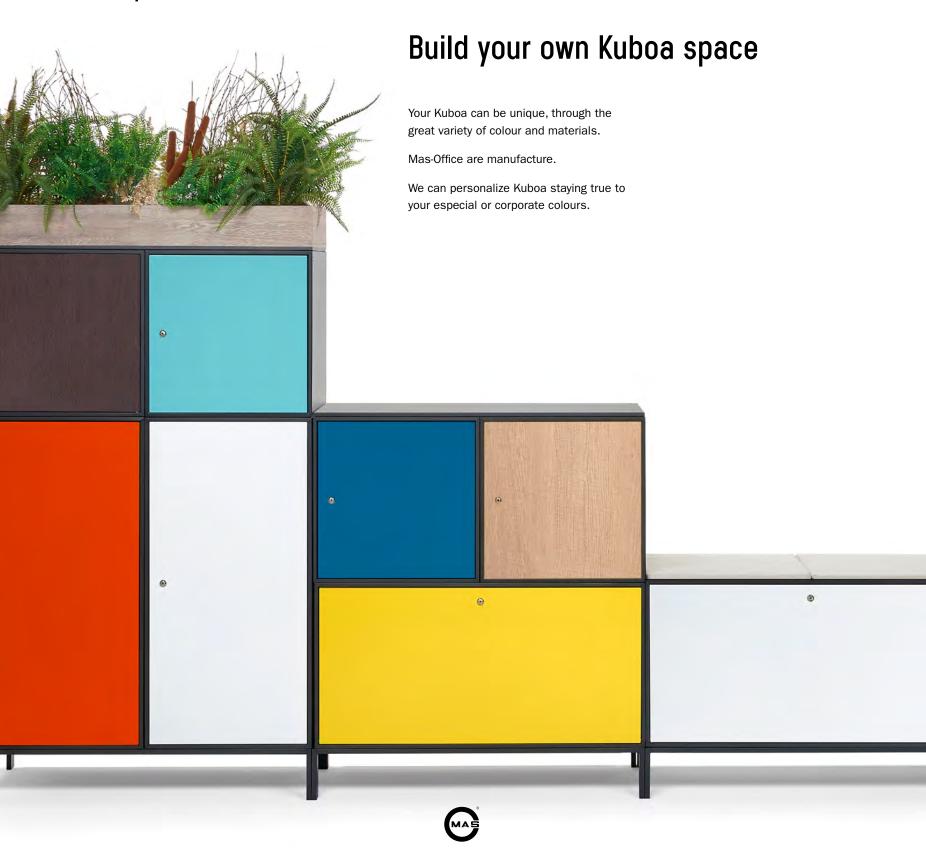

#### Kuboa is personalizable

### Kuboa summary

These colours options are standard, Mas-Office can personalize special orders. Module structure built on steel sheet and painted on black epoxy.

Two hangers kit

Halogen light

Design by Bet Blanch