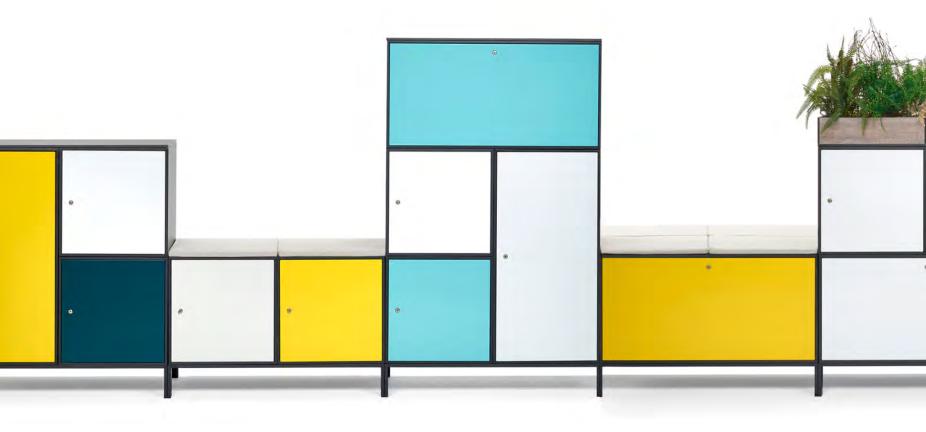

## Welcome to Kuboa Welcome to adaptive storage system

Kuboa is a module system that adapts to every environment.

Two combinable modules, able to be electrified, with accessories and more than 80 personalizable finishing touches.

### Kuboa is a simple and configurable system

Kuboa simplicity.

Everything starts through two configurable modules, with the possibilities to electrify and personalize materials, accessories, and colours according to your space's needs.

# Kuboa, one system, infinite solutions