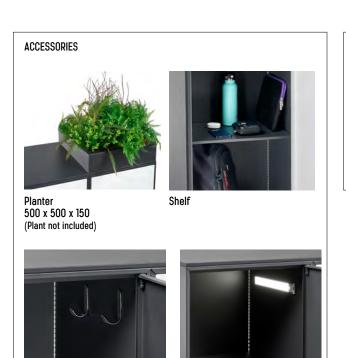

- Electrificable
- Doors, worktops, and side covering designs to choose from over 80 personalitzable finishing from metal, melamine, phenolic board, and acoustic panels.
- Seats
- Accessories (light, hangers, planters, shelves...)

### Kuboa summary

These colours options are standard, Mas-Office can personalize special orders. Module structure built on steel sheet and painted on black epoxy.

Two hangers kit

Halogen light

Design by Bet Blanch