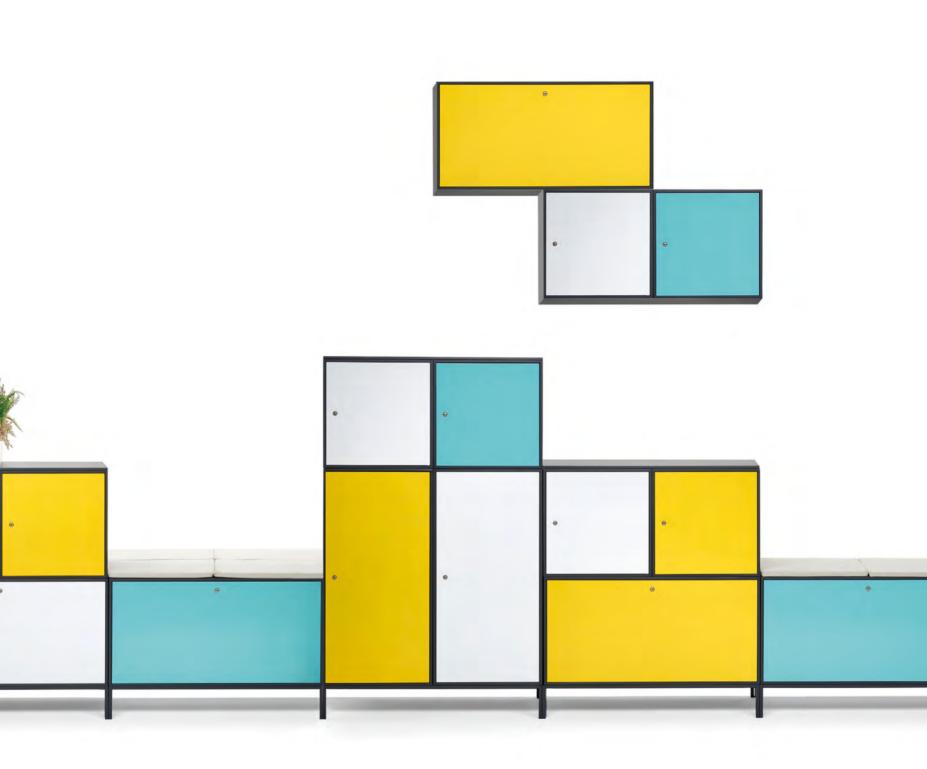

tyle layout"

I created Kuboa under the concept of minimalist design, with character and style.

 $\ensuremath{\mathsf{A}}$  versatile design, adaptable to the day to day needs of its users and spaces.

#### Bet Blanch Industrial designer



| Adaptable             | 2  |
|-----------------------|----|
| Simple and modifiable | 4  |
| Electrificable        | 6  |
| Personalizable        | 10 |
| Kuboa options         | 12 |



Design by Bet Blanch

# L O C K E R / C A B I N E T / C L O S E T K U B O A





#### Kuboa is adaptable

## Welcome to Kuboa Welcome to adaptive storage system

Kuboa is a module system that adapts to every environment.

Two combinable modules, able to be electrified, with accessories and more than 80 personalizable finishing touches.

Almost infinite options.











### Kuboa is a simple and configurable system





Kuboa simplicity.

Everything starts through two configurable modules, with the possibilities to electrify and personalize materials, accessories, and colours according to your space's needs.





- Electrificable
- Doors, worktops, and side covering designs to choose from over 80 personalitzable finishing from metal, melamine, phenolic board, and acoustic panels.
- Seats
- Accessories (light, hangers, planters, shelves...)

Kuboa is ecodesigned.

Materials and productive processes have been minimized to reduce environmental impact.







### Kuboa is electrificable



Electric panels. Connect and assemble.





Kuboa is easily to electrify









Can be easily assembled to the modules.













# Many workspaces in a single w