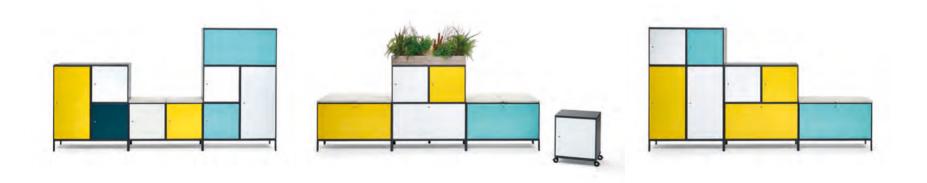

# Kuboa, one system, infinite solutions

### Kuboa summary

These colours options are standard, Mas-Office can personalize special orders. Module structure built on steel sheet and painted on black epoxy.

Design by Bet Blanch

•