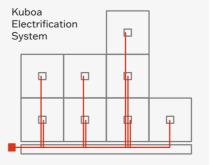

### Kuboa is electrificable

Electric panels. Connect and assemble.

Kuboa is easily to electrify

Can be easily assembled to the modules.