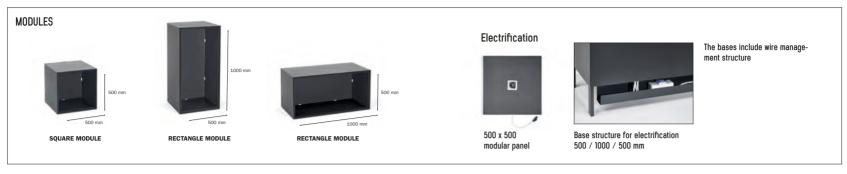

### Kuboa is a simple and configurable system

Kuboa simplicity.

Everything starts through two configurable modules, with the possibilities to electrify and personalize materials, accessories, and colours according to your space's needs.

### Kuboa is electrificable

Electric panels. Connect and assemble.

Kuboa is easily to electrify

Can be easily assembled to the modules.