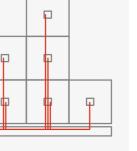

### Kuboa is electrificable

Electric panels. Connect and assemble.

Kuboa is easily to electrify

Can be easily assembled to the modules.