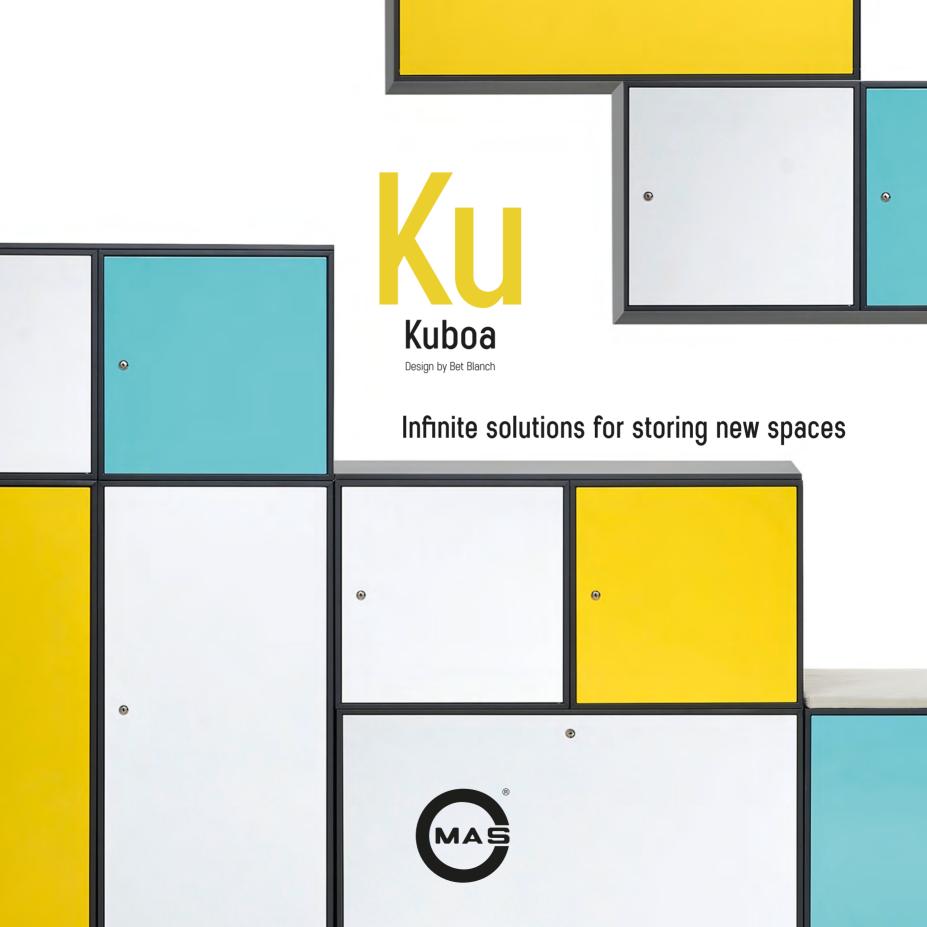

# L O C K E R / C A B I N E T / C L O S E T K U B O A

## Welcome to Kuboa Welcome to adaptive storage system

Kuboa is a module system that adapts to every environment.

Two combinable modules, able to be electrified, with accessories and more than 80 personalizable finishing touches.

Almost infinite options.

# Kuboa, one system, infinite solutions