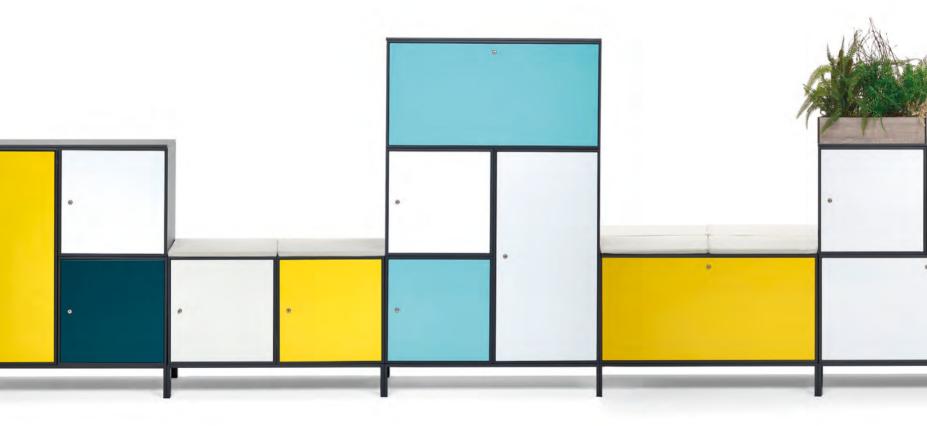

## Welcome to Kuboa Welcome to adaptive storage system

Kuboa is a module system that adapts to every environment.

Two combinable modules, able to be electrified, with accessories and more than 80 personalizable finishing touches.

### Kuboa is a simple and configurable system

Kuboa simplicity.

Everything starts through two configurable modules, with the possibilities to electrify and personalize materials, accessories, and colours according to your space's needs.

- Electrificable
- Doors, worktops, and side covering designs to choose from over 80 personalitzable finishing from metal, melamine, phenolic board, and acoustic panels.
- Seats
- Accessories (light, hangers, planters, shelves...)