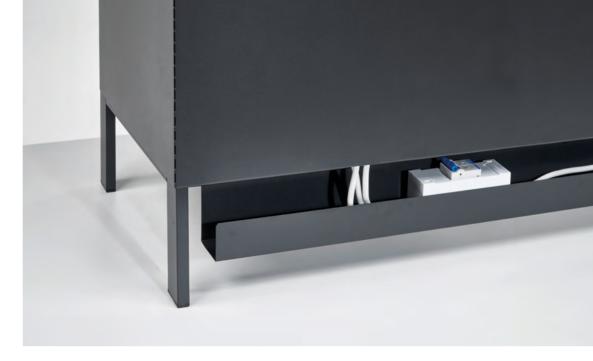

### Kuboa is electrificable

Electric panels. Connect and assemble.

Kuboa is easily to electrify

Can be easily assembled to the modules.