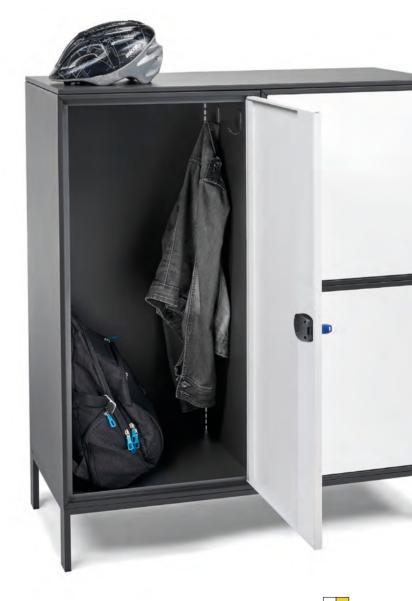

- Electrificable
- Doors, worktops, and side covering designs to choose from over 80 personalitzable finishing from metal, melamine, phenolic board, and acoustic panels.
- Seats
- Accessories (light, hangers, planters, shelves...)