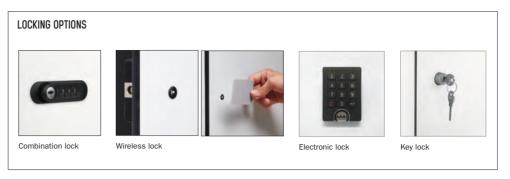

- Electrificable
- Doors, worktops, and side covering designs to choose from over 80 personalitzable finishing from metal, melamine, phenolic board, and acoustic panels.
- Seats
- Accessories (light, hangers, planters, shelves...)