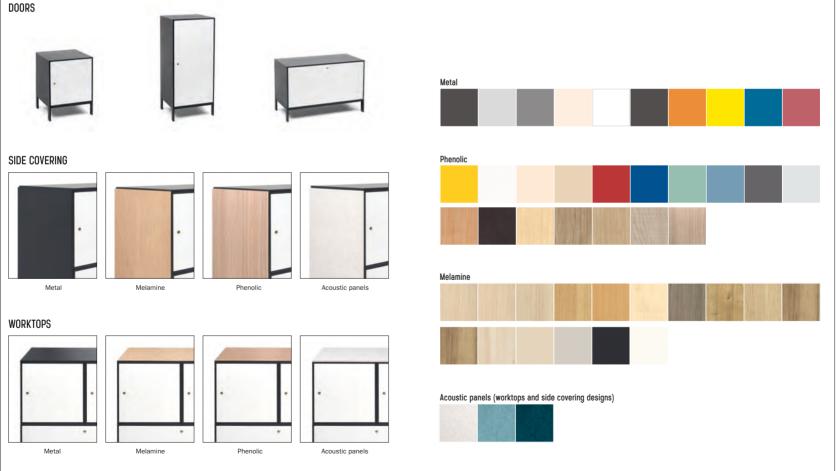

- Electrificable
- Doors, worktops, and side covering designs to choose from over 80 personalitzable finishing from metal, melamine, phenolic board, and acoustic panels.
- Seats
- Accessories (light, hangers, planters, shelves...)

### Kuboa summary

These colours options are standard, Mas-Office can personalize special orders. Module structure built on steel sheet and painted on black epoxy.

Design by Bet Blanch

•