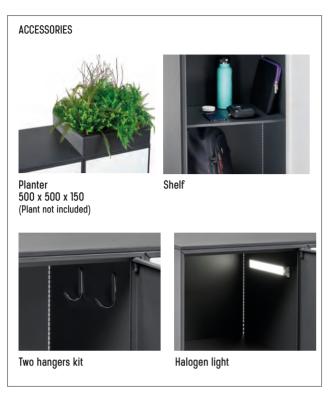

- Electrificable
- Doors, worktops, and side covering designs to choose from over 80 personalitzable finishing from metal, melamine, phenolic board, and acoustic panels.
- Seats
- Accessories (light, hangers, planters, shelves...)