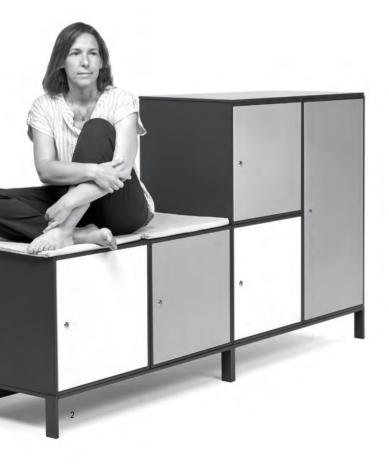

#### Kuboa is adaptable

### Kuboa is a simple and configurable system

Kuboa simplicity.

Everything starts through two configurable modules, with the possibilities to electrify and personalize materials, accessories, and colours according to your space's needs.