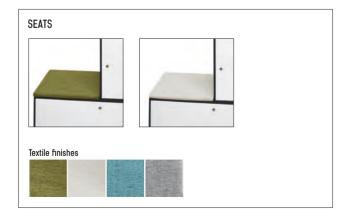

- Electrificable
- Doors, worktops, and side covering designs to choose from over 80 personalitzable finishing from metal, melamine, phenolic board, and acoustic panels.
- Seats
- Accessories (light, hangers, planters, shelves...)

### Kuboa summary

These colours options are standard, Mas-Office can personalize special orders. Module structure built on steel sheet and painted on black epoxy.

Design by Bet Blanch

•