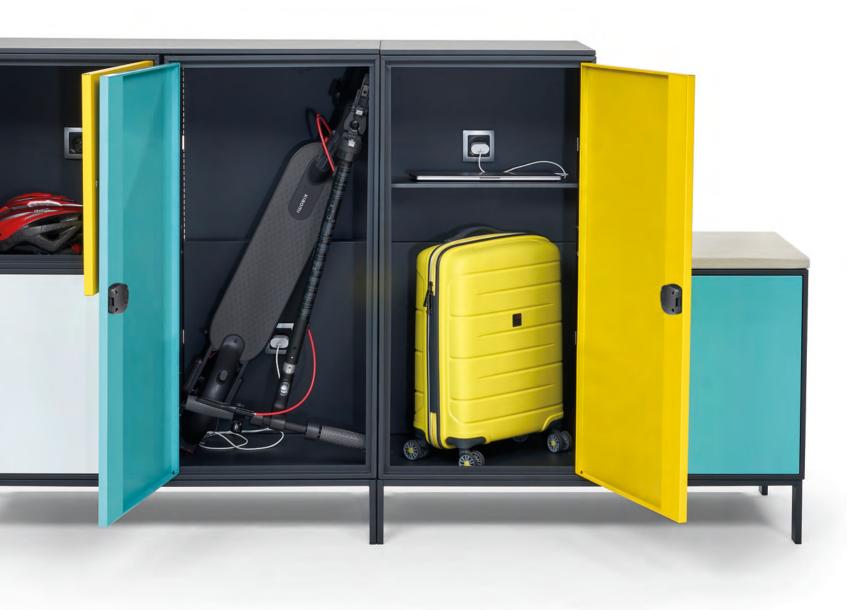

## Welcome to Kuboa Welcome to adaptive storage system

Kuboa is a module system that adapts to every environment.

Two combinable modules, able to be electrified, with accessories and more than 80 personalizable finishing touches.

### Kuboa is a simple and configurable system

Kuboa simplicity.

Everything starts through two configurable modules, with the possibilities to electrify and personalize materials, accessories, and colours according to your space's needs.

- Electrificable
- Doors, worktops, and side covering designs to choose from over 80 personalitzable finishing from metal, melamine, phenolic board, and acoustic panels.
- Seats
- Accessories (light, hangers, planters, shelves...)