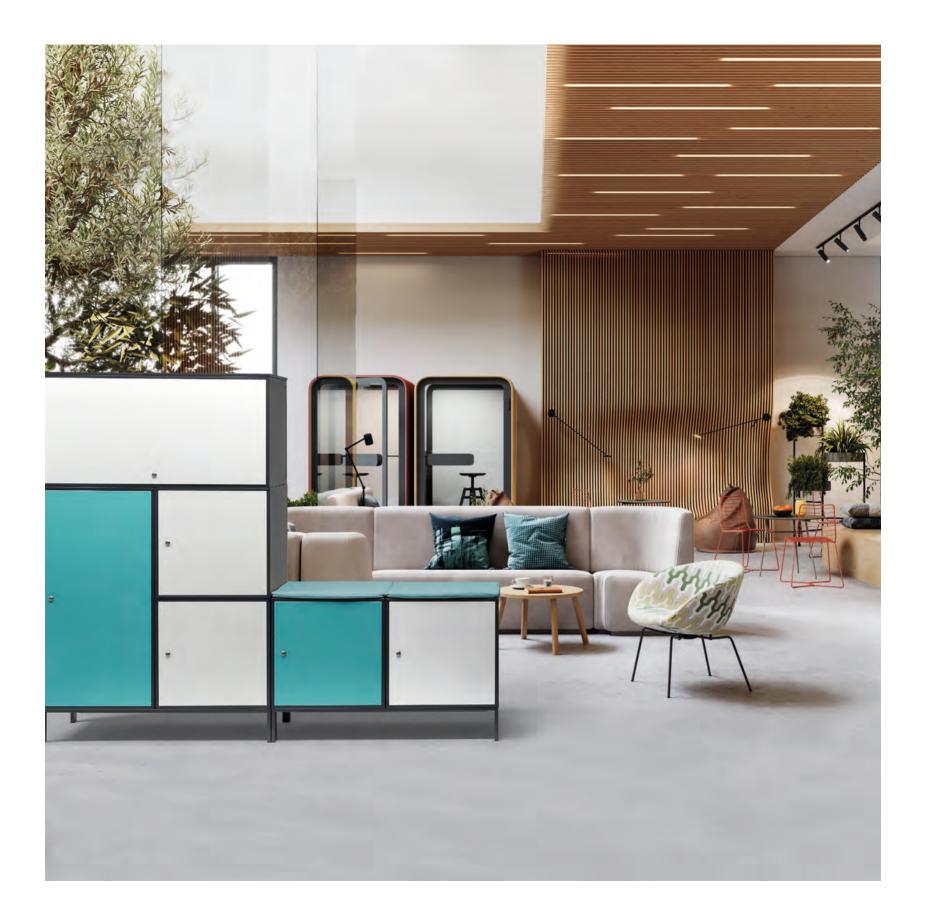

## Welcome to Kuboa Welcome to adaptive storage system

Kuboa is a module system that adapts to every environment.

Two combinable modules, able to be electrified, with accessories and more than 80 personalizable finishing touches.

Almost infinite options.

### Kuboa is a simple and configurable system

Kuboa simplicity.

Everything starts through two configurable modules, with the possibilities to electrify and personalize materials, accessories, and colours according to your space's needs.

# Many workspaces in a single workspace