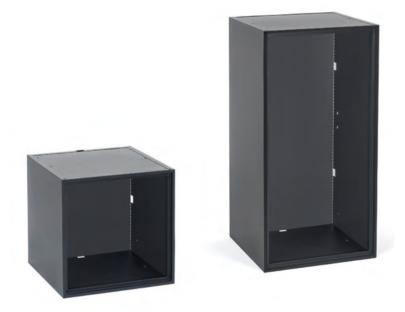

### Kuboa is a simple and configurable system

Kuboa simplicity.

Everything starts through two configurable modules, with the possibilities to electrify and personalize materials, accessories, and colours according to your space's needs.