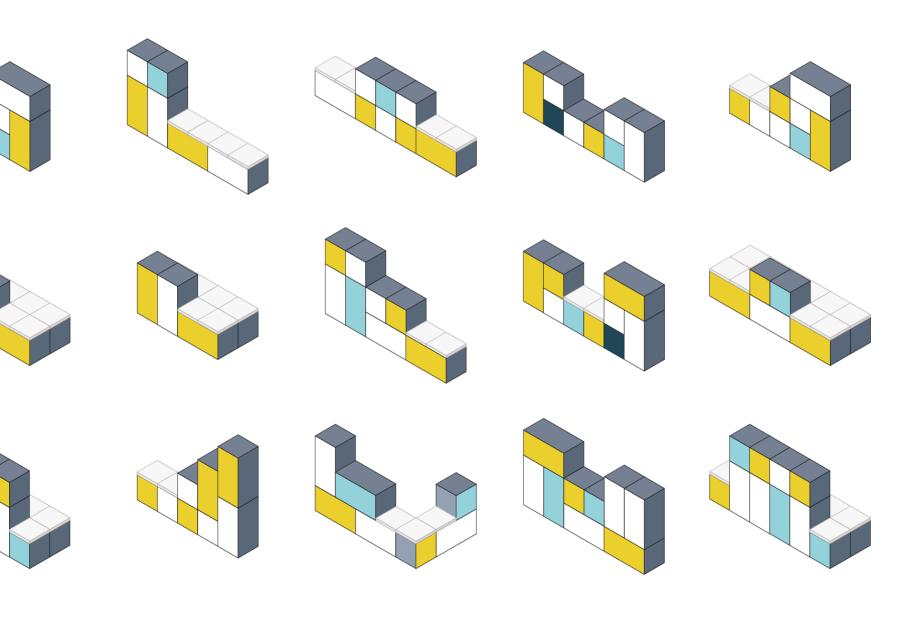

arts through two configurable modules, with the possibilities to electrify and personalize materials, accessories, and colours according to your space's needs.





- Electrificable
- Doors, worktops, and side covering designs to choose from over 80 personalitzable finishing from metal, melamine, phenolic board, and acoustic panels.
- Seats
- Accessories (light, hangers, planters, shelves...)

Kuboa is ecodesigned.

Materials and productive processes have been minimized to reduce environmental impact.







### Kuboa is electrificable



Electric panels. Connect and assemble.





Kuboa is easily to electrify









Can be easily assembled to the modules.













# Many workspaces in a single workspace





#### Kuboa is personalizable





# Kuboa, one system, infinite solutions









### Kuboa summary







These colours options are standard, Mas-Office can personalize special orders. Module structure built on steel sheet and painted on black epoxy.





















Design by Bet Blanch





•