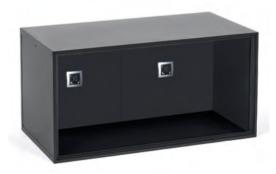

### Kuboa is electrificable

Electric panels. Connect and assemble.

Kuboa is easily to electrify

Can be easily assembled to the modules.