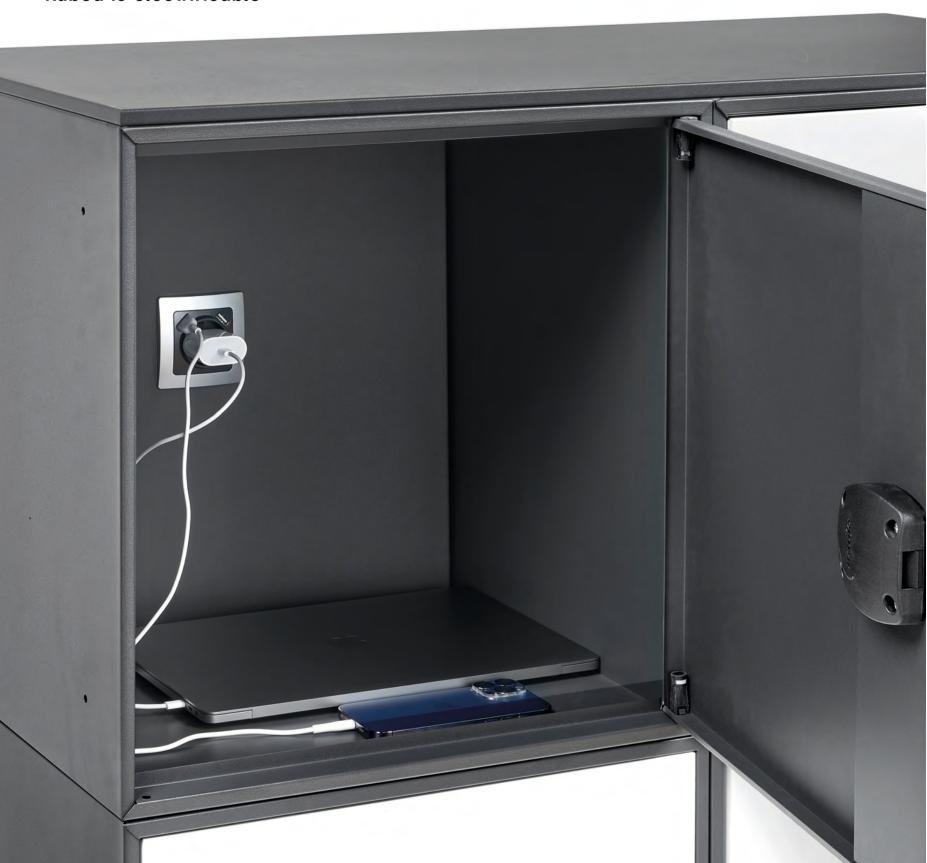

### Kuboa is electrificable

Electric panels. Connect and assemble.

Kuboa is easily to electrify

Can be easily assembled to the modules.