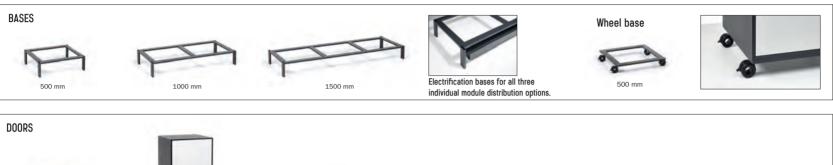

### Kuboa is electrificable

Electric panels. Connect and assemble.

Kuboa is easily to electrify

Can be easily assembled to the modules.