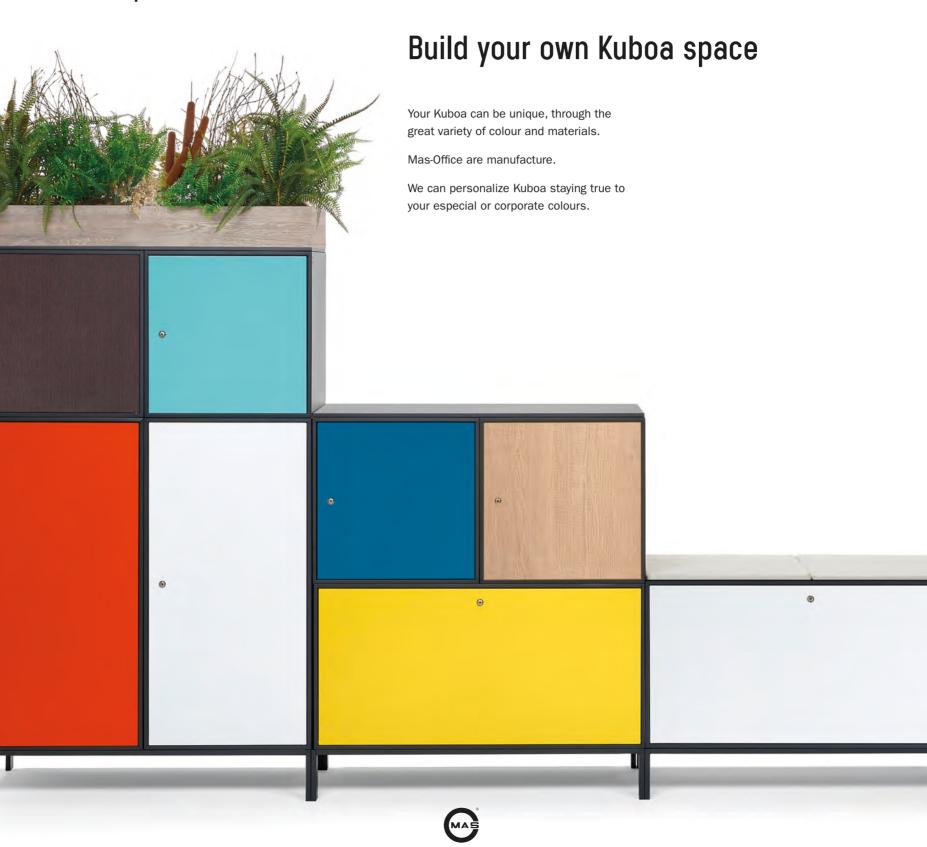

#### Kuboa is personalizable

### Kuboa summary

These colours options are standard, Mas-Office can personalize special orders. Module structure built on steel sheet and painted on black epoxy.

Design by Bet Blanch

•