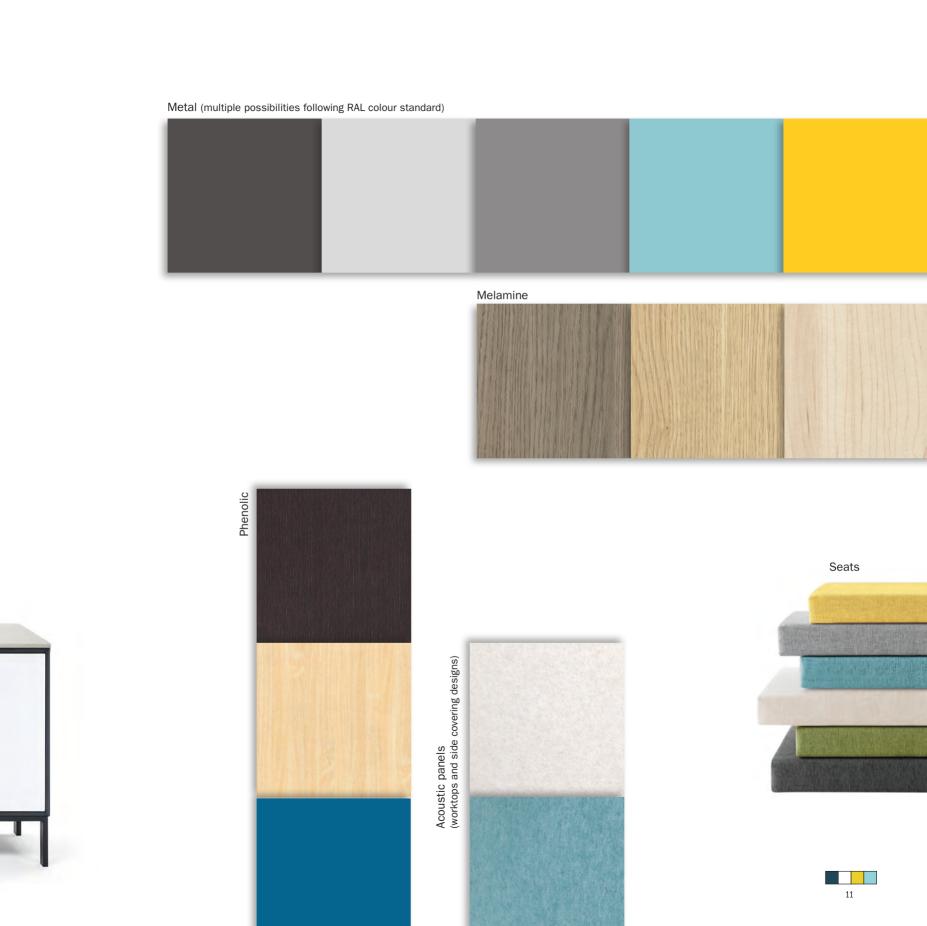

- Electrificable
- Doors, worktops, and side covering designs to choose from over 80 personalitzable finishing from metal, melamine, phenolic board, and acoustic panels.
- Seats
- Accessories (light, hangers, planters, shelves...)

### Kuboa summary

These colours options are standard, Mas-Office can personalize special orders. Module structure built on steel sheet and painted on black epoxy.

Design by Bet Blanch

•