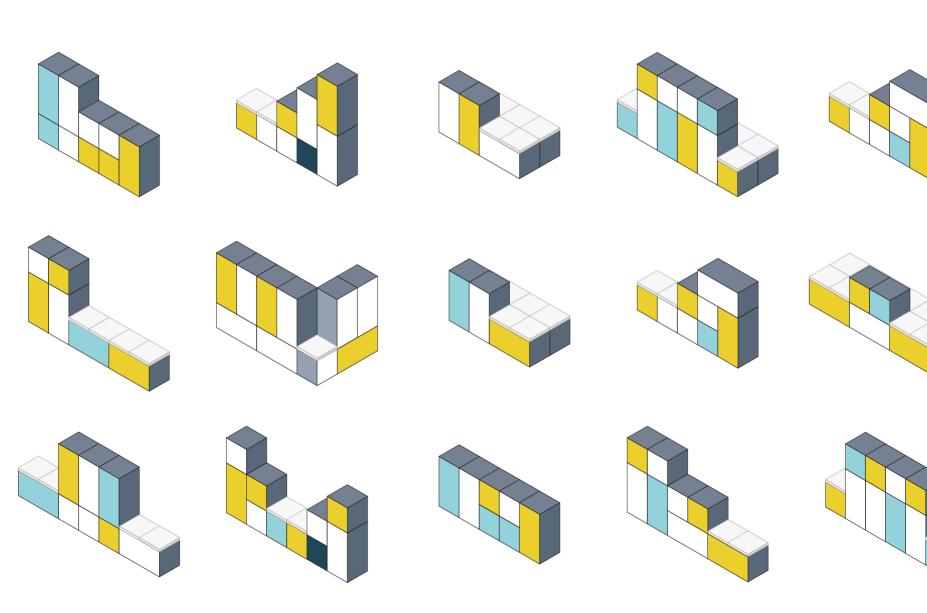

through two configurable modules, with the possibilities to electrify and personalize materials, accessories, and colours according to your space's needs.





- Electrificable
- Doors, worktops, and side covering designs to choose from over 80 personalitzable finishing from metal, melamine, phenolic board, and acoustic panels.
- Seats
- Accessories (light, hangers, planters, shelves...)

Kuboa is ecodesigned.

Materials and productive processes have been minimized to reduce environmental impact.







### Kuboa is electrificable



Electric panels. Connect and assemble.





Kuboa is easily to electrify









Can be easily assembled to the modules.













# Many workspaces in a single workspace





#### Kuboa is personalizable





# Kuboa, one system, infinite solutions









### Kuboa summary







These colours options are standard, Mas-Office can personalize special orders. Module structure built on steel sheet and painted on black epoxy.





















Design by Bet Blanch





•